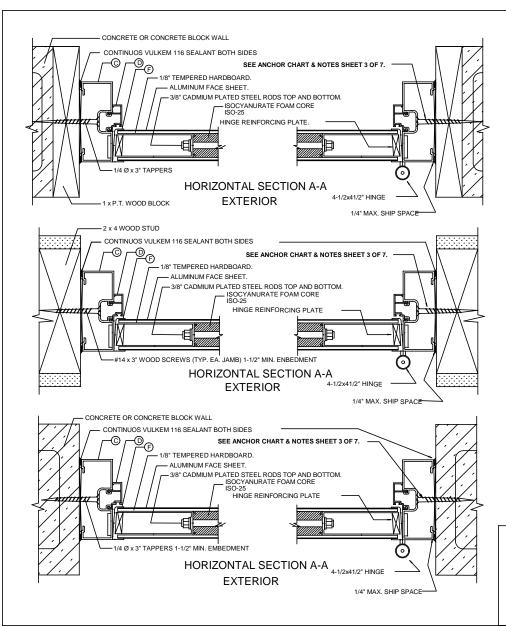

ALUMINUM FRAME: ALUMINUM DOOR FRAMES SHALL BE SERIES FR450S 1-3/4" X 4-1/2" OPEN BACK WITH A SNAP ON DOOR STOP.

MATERIAL: FRAME MEMBERS SHALL BE MADE OF 6063 -T6 EXTRUDED ALUMINUM ALLOY WITH A MINIMUM WALL THICKNESS OF 0.090" FOR THE FR450S FRAME AND A MIN. YIELD STRENGTH OF 28,750 PSI. ALL SCREWS AND MISCELLANEOUS FASTENERS SHALL BE STAINLESS STEEL, OR OTHER CORROSION RESISTANT MATERIAL. WEATHERSTRIPPING SHALL BE COMPOUND SANTOPRENE BULB.

CONSTRUCTION: FRAME SHALL BE SQARED CUT TO PROVIDE NEAT HAIRLINE JOINTS. JAMBS AND HEADER SHALL BE FASTENED WITH STAINLESS STEEL SCREWS. ALL FRAMES SHALL BE MORTISE FOR HINGES AND LOCK STRIKE PLATES. SUFACE MOUNTED HARDWARE SHALL BE DRILLED AND TAPPED IN THE FILED. HINGE, LOCK AND STRIKE REINFORCING PLATE SHALL BE MADE OF 1/4" ALUMINUM PLATE 6063-T6 ALLOY.

INTSALLATION: INSPECT WALL CONDITION, IF NECESSARY MAKE ANY WALL REPAIRS ORADJUSTMENTS BEFORE INSTALLATION OF DOOR FRAME. ASSEMBLE DOOR FRAME BY ATTACHING JAMBS TO HEADER USING (2) #8 x 1 ON THE FR450S' FRAME (DO NOT FIL LED JAMBS OR HEADER WITH MORTAR). ERRECT HINGE JAMB TO WALL WITH 5 TAP CONS PER JAMB. AFTER HINGE SIDE IS INSTALLED START WITH LOCK SIDED AND REPEAT THE SAME PROCEDURE.USE SHIMS AT HINGE AND LOCK SIDE TO PROPERLY LEVELED, SQUARED AND PLUMBED FRAME IF NECESSARY (MAXIMUN SHIM SPACE TO BE ½").